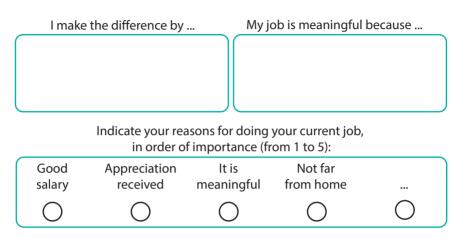

## Where am I today? WHAT IS MEANINGFUL TO ME (SOUL)

I've been able to help people progress recently because I ...

I've taken the following opportunities to make my work more meaningful ...

I've missed the following opportunities to make my work more meaningful ...

Indicate below how well you are attuned to your soul: